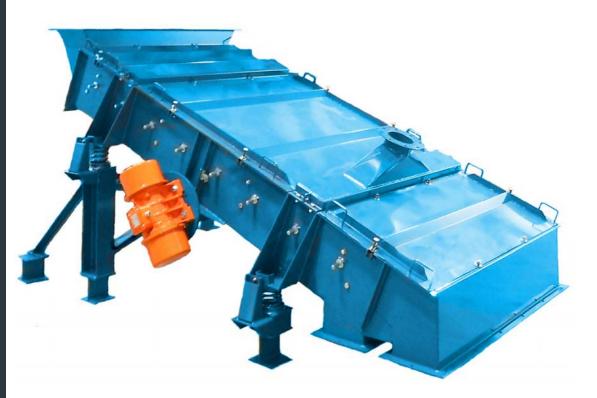

## J&H Equipment, Inc. Vector Screening Your Scalping Solution

## J&H VECTOR DRIVE SCREENING MACHINE

The J&H Vector Drive Screen is an ideal solution for your scalping needs. Efficient proven drive system and its simplistic and robust design propel the vector drive as an industry leader.

Drive energy is generated by unbalanced vibrators with variable weights for controlled amplitude adjustment of the machines dynamic linear action.

*This combination of unique features offers unparalleled screening efficiency, productivity, and durability for your 30 to 100mm scalping requirements.* 

## FEATURES:

- In sizes 3'x5' to 5'x8'
- Totally enclosed, dust free
- Adjustable rotary vibrators
- Extremely quiet
- Easy access, top covers totally removable
- Proven side tension design enabling use of standard wire cloth hook strips