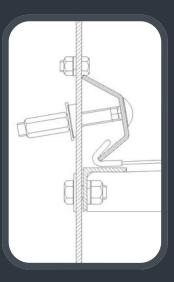

## FEATURES:

- In sizes 3'x5' to 5'x8'
- Totally enclosed, dust free
- Adjustable rotary vibrators
- Extremely quiet
- Easy access, top covers totally removable
- Proven side tension design enabling use of standard wire cloth hook strips