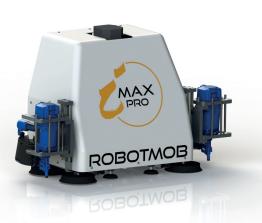

## A Whole Factory in A Box

**Robotmob**: the cobot, or collaborative robot, allows you to work with your vision of wood. It is able to change tool following its needs, to move on a track and to interact with humans through a user-friendly application.

## The Swiss Knife scan, align, place, nail, mill

The swiss knife, main tool of Robotmob, is a multifunctional device which enable multiple tasks without tool changing.

Our robot is not limited to one single action.

IMPROVE YOUR PRODUCTION

Swiss knife, high capacity nailer, saw, grippers, high power mill, ... Thanks to its tool changer, Robotmob answers all of your needs!

No worry for the workers: the robot is aware of them. They are able to work together in the same shared area and to collaborate for a better and faster work.