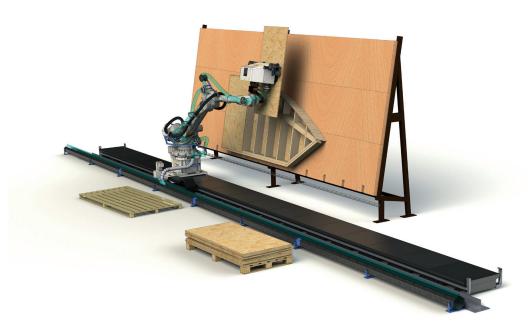

## A Whole Factory in A Box

**Robotmob**: the cobot, or collaborative robot, allows you to work with your vision of wood. It is able to change tool following its needs, to move on a track and to interact with humans through a user-friendly application.

## One single robot will do the job!

## The Swiss Knife scan, align, place, nail, mill

The swiss knife, main tool of Robotmob, is a multifunctional device which enable multiple tasks without tool changing.

Our robot is not limited to one single action.

IMPROVE YOUR PRODUCTION

Swiss knife, high capacity nailer, saw, grippers, high power mill, ... Thanks to its tool changer, Robotmob answers all of your needs!

No worry for the workers: the robot is aware of them. They are able to work together in the same shared area and to collaborate for a better and faster work.