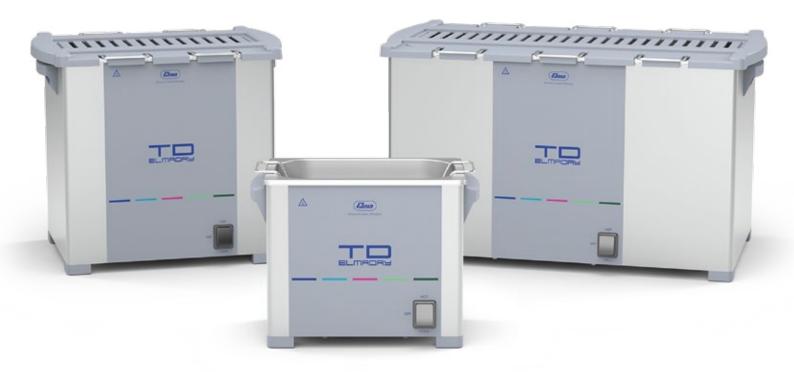

# Safe and efficient drying of parts

Elmadry TD drying units are available in 3 sizes (30, 120 and 300) and designed for use in production, workshop and service. After ultrasonic cleaning, the parts are first rinsed in the basket with municipal water and then dipped into a bath of deionized or distilled water (needed for spotless drying).

The basket with the cleaned parts is then placed conveniently placed in the Elmadry TD drying unit. The hot air function is activated while the cover is on. The cover has ventilation slots, ensuring that maximum air turbulence is produced and the moist air is conducted to the outside.