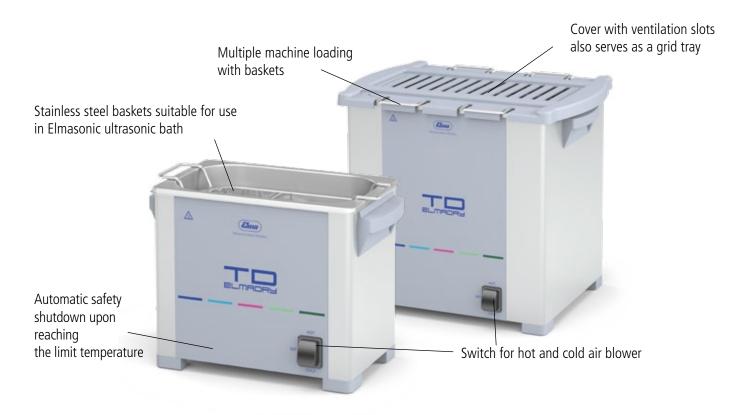

The basket with the cleaned parts is then placed conveniently placed in the Elmadry TD drying unit. The hot air function is activated while the cover is on. The cover has ventilation slots, ensuring that maximum air turbulence is produced and the moist air is conducted to the outside.

At the same time, the cover reduces energy consumption. The dust filter on the underside is replaceable and prevents re-soiling of the cleaned parts by the dust in the room air.

Fitted with cold and hot air blower (70 °C), sensitive parts can also be dried gently. In cold air operation, the parts to be dried can also be cooled quickly.

Elmadry TD units are very user-safe thanks to the safety shutdown upon reaching the limit temperature.