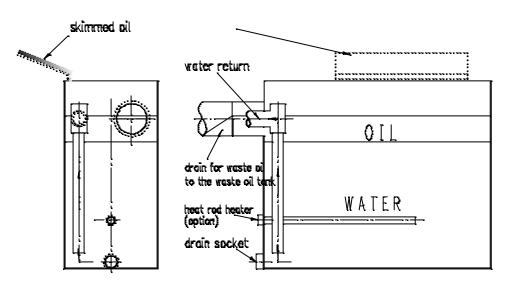

## **Decanter tank**

In normal operation the oil skimmer model W40 or S 100 will deliver oil with a very low amount of water. If the oil layer on the water surface is very thin, the amount of water in the skimmed oil may be 30% or more. This water can be separated from the oil with the decanter tank. The decanter tank works automatically without supervision, without moving parts. The oil and water delivered by the oil skimmer flows into the decanter tank and the amount of water in the waste oil is reduced below 10%

The free water that comes with the oil will float under the oil because of the higher specific weight. The light oil flows on top and will flow over a baffle into the waste oil tank. The water is guided by a special tube into the main basin. For best efficiency the separation height of the decanter can be adjusted.

For start up you have to connect the decanter with the waste oil tank and the main basin. Fill the decanter two thirds with water. After starting the oil skimmer the decanter tank is ready to run

The decanter tank can be used with all types of **FRIESS** Oil Skimmer. Beside the water you can remove washing water from the skimmed oil. When the decanter tank reduces the amount of water in the waste oil, the amount of waste oil is lower and this reduces the running costs for your system